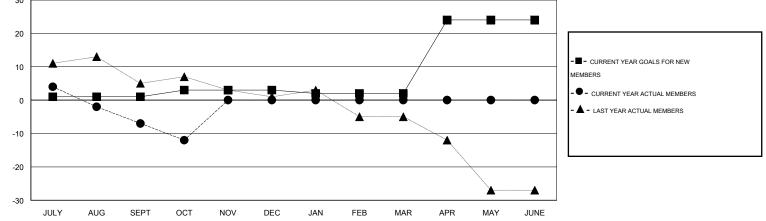

## WAYNE OAKES GMT:

1

0

0

0

LOCATION AUSTRALIA  $\mathsf{GMT} \; \mathsf{CA} \; 7$ Clubs Members RESULTS FOR 2016-2017 RESULTS FOR 2016-2017 NEW CLUB NEW CLUBS DROPPED NET NEW MEMBER CHARTER AND DROPPED NET QUARTER GOAL CLUBS GAIN/LOSS GOAL NEW MEMBERS MEMBERS GAIN/LOSS ADDED 0 0 0 0 1 23 30 -7 JULY/AUG/SEPT 0 0 0 2 0 10 15 -5 OCT/NOV/DEC 0 0 0 0 -1 0 0 0 JAN/FEB/MAR

APR/MAY/JUNE

22

0

0

0

| DROPPED CLUBS: 0 | 18 CLUBS OF 61 ADDED 1 OR MORE<br>NEW MEMBERS | GENDER DISTRIBUTION   |              |     |
|------------------|-----------------------------------------------|-----------------------|--------------|-----|
|                  |                                               | MALE                  | 982 (73.39%) |     |
|                  | =                                             | FEMALE                | 356 (26.61%) |     |
| DROPPED MEMBERS  |                                               |                       |              |     |
| DECEASED 7       | ASSESSMENT DATA                               |                       |              | 104 |
| CLUB CANCELLED 0 |                                               | FAMILY UNIT MEMBERS   |              | 184 |
| OTHER 38         |                                               | HEAD OF HOUSEHOLD     |              | 91  |
| TOTAL 45         | _                                             | NON-HEAD OF HOUSEHOLD |              | 93  |