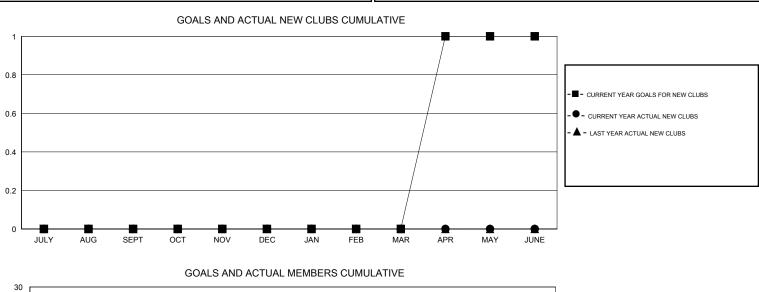

## WAYNE OAKES GMT:

1

0

0

0

LOCATION AUSTRALIA  $\mathsf{GMT} \; \mathsf{CA} \; 7$ Clubs Members RESULTS FOR 2016-2017 RESULTS FOR 2016-2017 NEW CLUB NEW CLUBS DROPPED NET NEW MEMBER CHARTER AND DROPPED NET QUARTER GOAL CLUBS GAIN/LOSS GOAL NEW MEMBERS MEMBERS GAIN/LOSS ADDED 0 0 0 0 1 23 30 -7 JULY/AUG/SEPT 0 0 0 2 0 10 15 -5 OCT/NOV/DEC 0 0 0 0 -1 0 0 0 JAN/FEB/MAR

APR/MAY/JUNE

22

0

0

0

| DROPPED CLUBS: 0 | 18 CLUBS OF 61 ADDED 1 OR MORE<br>NEW MEMBERS | GENDER DISTRIBUTION   |              |     |
|------------------|-----------------------------------------------|-----------------------|--------------|-----|
|                  |                                               | MALE                  | 982 (73.39%) |     |
|                  | =                                             | FEMALE                | 356 (26.61%) |     |
| DROPPED MEMBERS  |                                               |                       |              |     |
| DECEASED 7       | ASSESSMENT DATA                               |                       |              | 104 |
| CLUB CANCELLED 0 |                                               | FAMILY UNIT MEMBERS   |              | 184 |
| OTHER 38         |                                               | HEAD OF HOUSEHOLD     |              | 91  |
| TOTAL 45         | _                                             | NON-HEAD OF HOUSEHOLD |              | 93  |